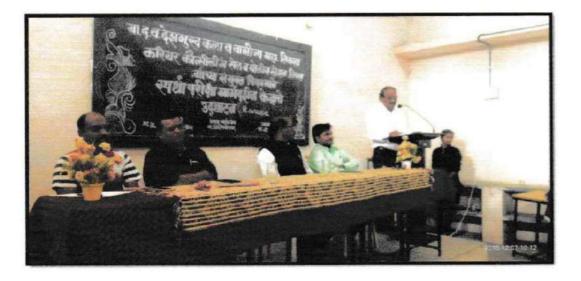

२०) स्पर्धा परीक्षा मार्गदर्शन कार्यशाळा:

स्वामी विवेकानंद व राजमाता जिजाऊ जयंती निर्मित्ताने महाविद्यालयामध्ये दि १६ जाने २०१७ रोजी 'स्पर्धा परीक्षा मार्गदर्शन कार्यशाळंचे आयोजन' स्वामी विवेकानंद बहुउद्देशिय सामाजिक संस्था तिवसा व राष्ट्रीय सेवा योजना विभाग यांच्या संयुक्त विद्यमाने करण्यान आले होने. स्पर्धा परीक्षा कार्यशाळेमध्ये विविध विषयावर मार्गदर्शन करण्यासाठी श्री. धडांगे. मा. नायब. तर्हासलदार घाडगे साहेव. तसेच मुख्याधिकारी नगरपरिषद. तिवसा यांना मार्गदर्शनासाठी बोर्लविण्यात आलं होते. कार्यशाळंचे अध्यक्ष महाविद्यालयाचे प्राचार्य मनोज को जगताप यांनी भुषविले प्रमुख अतिथो म्हणून प्रा. सो. जो सोळंके कार्यक्रम अधिकारी डॉ. जं. की. गायकवाड श्री. राहूल धडांगे सचिव हे उपस्थित होते आजचे जग स्पर्धचे आहे. स्पर्धीशवाय आपण जीवन जगू शकत नसल्याने सर्वानाच स्पर्धमध्ये सहभागी व्हावे लागणार आहे त्यामुळे सर्वानी स्पर्धा परीक्षंची तयारी करावी असे आव्हान मार्गदर्शकांनो केली स्वंर्याशस्त. वाचन प्रामाणिक प्रयन्त. एकाग्र चित्ताने अध्यास केल्यास स्पर्धा परीक्षेमध्ये हमखास यशस्वी झाल्याशिवाय राहत नाही असं मत मार्गदर्शकांनी केले. यामध्ये महाविद्यालयातील सर्वय वर्गांचे विद्यार्थी मोठ्या संख्येने सहभागी झाले होते तसेच महाविद्यालयातील प्राध्यापक वर्ग या कार्यक्रमा मध्ये उपस्थित होते.