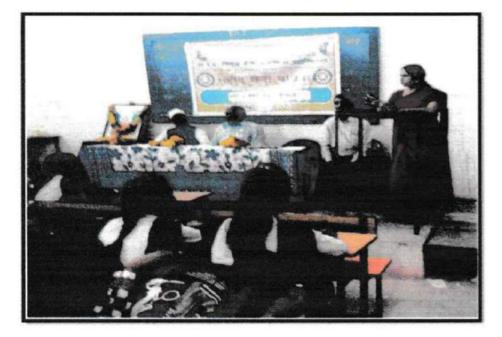

## Shri Shivaji Education Society, Amravati's Y.D.V.D. Arts, Commerce College, Teosa. Dist-Amravati

Workshop on Competitive Examination by NSS and Swami Vivekanand Bahuudeshiy Sanstha. 2016-2017

Workshop on competitive examination Organized by NSS Collaboration with Swami Vivekanand bahuudeshiy Samajik Sanstha dated on 26/01/2017. Mr. Ghadge Sir, Chief Officer, Tivasa Municipal Council and Mr. Dhadange, Tehsildar provided guidance on the subject of competitive examination.

२०) स्पर्धा परीक्षा मार्गदर्शन कार्यशाळा:

स्वामी विवेकानंद व राजमाता जिजाऊ जयंती निर्मित्ताने महाविद्यालयामध्ये दि १६ जाने २०१७ रोजी 'स्पर्धा परीक्षा मार्गदर्शन कार्यशाळंचे आयोजन' स्वामी विवेकानंद बहुउद्देशिय सामाजिक संस्था तिवसा व राष्ट्रीय सेवा योजना विभाग यांच्या संयुक्त विद्यमाने करण्यान आले होने. स्पर्धा परीक्षा कार्यशाळेमध्ये विविध विषयावर मार्गदर्शन करण्यासाठी श्री. धडांगे. मा. नायब. तर्हासलदार घाडगे साहेव. तसेच मुख्याधिकारी नगरपरिषद. तिवसा यांना मार्गदर्शनासाठी बोर्लविण्यात आलं होते. कार्यशाळंचे अध्यक्ष महाविद्यालयाचे प्राचार्य मनोज को जगताप यांनी भुषविले प्रमुख अतिथो म्हणून प्रा. सो. जो सोळंके कार्यक्रम अधिकारी डॉ. जं. की. गायकवाड श्री. राहूल धडांगे सचिव हे उपस्थित होते आजचे जग स्पर्धचे आहे. स्पर्धीशवाय आपण जीवन जगू शकत नसल्याने सर्वानाच स्पर्धमध्ये सहभागी व्हावे लागणार आहे त्यामुळे सर्वानी स्पर्धा परीक्षंची तयारी करावी असे आव्हान मार्गदर्शकांनो केली स्वंर्याशस्त. वाचन प्रामाणिक प्रयन्त. एकाग्र चित्ताने अध्यास केल्यास स्पर्धा परीक्षेमध्ये हमखास यशस्वी झाल्याशिवाय राहत नाही असं मत मार्गदर्शकांनी केले. यामध्ये महाविद्यालयातील सर्वय वर्गांचे विद्यार्थी मोठ्या संख्येने सहभागी झाले होते तसेच महाविद्यालयातील प्राध्यापक वर्ग या कार्यक्रमा मध्ये उपस्थित होते.