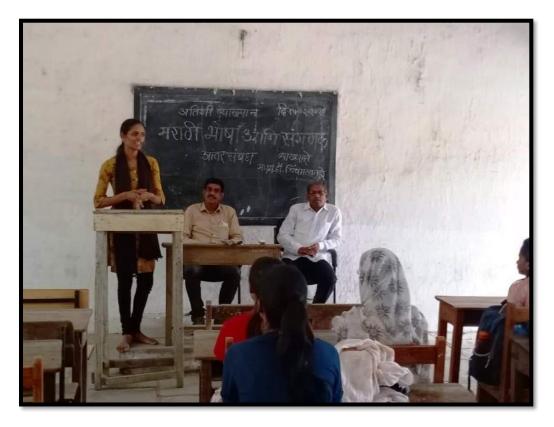

> डॉ. संगीता एस. भुयार (राज्यशास्त विभाग प्रमुख)

डॉ. बाबासाहेब आंबेडकर सभागृहात महिला मेळाव्यामध्ये मार्गदर्शन करतांना प्रा. डॉ. संगिता प्रयार

TEOSA S V.D.V.D Arts, Commerce College, Teosa, Dist. Amravatj