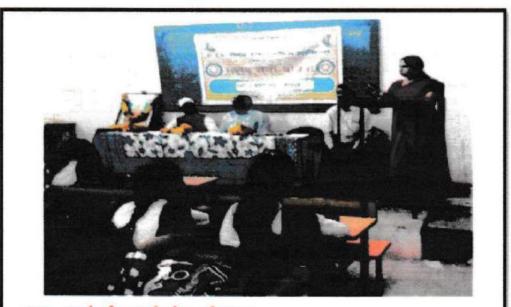

६) स्पर्धा परीक्षा मार्गदर्शन कार्यशाळा :- देनिक लोकमत आणि रासेयो पथक यांच्या संयुक्त विद्यमाने स्पर्धा परीक्षा मार्गदर्शन कार्यशाळेचे आयोजन दि. ७ सप्टेंबर २०१७ गुरुवार रोजो दुपारी १.०० वाजना महाविद्यालयान करण्यान आले. देनिक लोकमन पेपरचे पत्रकार मा. सुरज दहाट यांनी याप्रसंगो मार्गदर्शन केले. स्पर्धा परीक्षा वद्दल विस्तृत माहितो प्रा. सागर घारड अमरावती यांनी दिली. आर्धुनिक काळातील वदलते प्रवाह परीक्षा पध्वती. विद्याध्यांची मानसिकता. अभ्यासाचे तंत्र इत्यादी विषयी मार्गदर्शन केले. स्पर्धा परीक्षाचो तयारी आणि रोजगाराच्या संधी यावर मा. अध्यक्ष मनोज जगताप यांनी प्रकाश टाकला. याप्रसंगी तहसिलदार राम लंके. प्रा. अनिल वाधमारे. प्रा. रवि गावंडे. प्रा.सी.जी. सोळंके. कार्यक्रम अधिकारी डॉ.