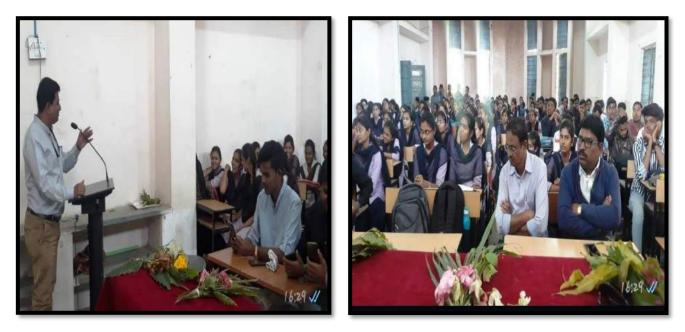

# Shri Shivaji Education Society, Amravati's Y.D.V.D. Arts, Commerce College, Teosa. Dist-Amravati Workshop on Competitive Examination 17/12/2019

Resource Person, Prof.Vaibhav Maske guided the Workshop with ICT Presentation

# Notice

Date: 14/12/2019

Place: Tiosa

All the students of the college are informed to attend the Workshop on Competitive Examination that is organized by Carrier Counseling Cell Y.D.V.D Arts, Commerce College, Tiosa at 17/12/2019 in the College Programme Hall.