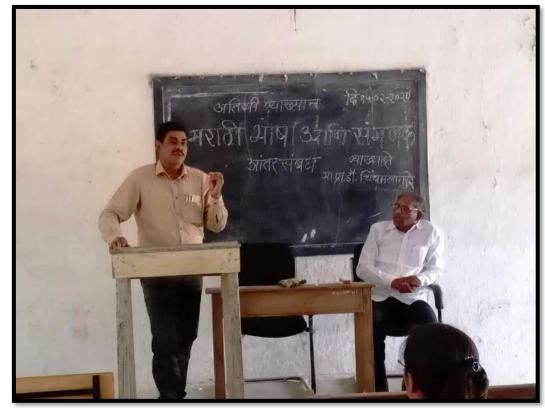

२०) स्पर्धा परीक्षा मार्गदर्शन कार्यशाळा:

स्वामी विवेकानंद व राजमाता जिजाऊ जयंती निर्मित्ताने महाविद्यालयामध्ये दि १६ जाने २०१७ रोजी 'स्पर्धा परीक्षा मार्गदर्शन कार्यशाळंचे आयोजन' स्वामी विवेकानंद बहुउद्देशिय सामाजिक संस्था तिवसा व राष्ट्रीय सेवा योजना विभाग यांच्या संयुक्त विद्यमाने करण्यान आले होने. स्पर्धा परीक्षा कार्यशाळेमध्ये विविध विषयावर मार्गदर्शन करण्यासाठी श्री. धडांगे. मा. नायब. तर्हासलदार घाडगे साहेव. तसेच मुख्याधिकारी नगरपरिषद. तिवसा यांना मार्गदर्शनासाठी बोर्लविण्यात आलं होते. कार्यशाळंचे अध्यक्ष महाविद्यालयाचे प्राचार्य मनोज को जगताप यांनी भुषविले प्रमुख अतिथो म्हणून प्रा. सो. जो सोळंके कार्यक्रम अधिकारी डॉ. जं. की. गायकवाड श्री. राहूल धडांगे सचिव हे उपस्थित होते आजचे जग स्पर्धचे आहे. स्पर्धीशवाय आपण जीवन जगू शकत नसल्याने सर्वानाच स्पर्धमध्ये सहभागी व्हावे लागणार आहे त्यामुळे सर्वानी स्पर्धा परीक्षंची तयारी करावी असे आव्हान मार्गदर्शकांनो केली स्वंर्याशस्त. वाचन प्रामाणिक प्रयन्त. एकाग्र चित्ताने अध्यास केल्यास स्पर्धा परीक्षेमध्ये हमखास यशस्वी झाल्याशिवाय राहत नाही असं मत मार्गदर्शकांनी केले. यामध्ये महाविद्यालयातील सर्वय वर्गांचे विद्यार्थी मोठ्या संख्येने सहभागी झाले होते तसेच महाविद्यालयातील प्राध्यापक वर्ग या कार्यक्रमा मध्ये उपस्थित होते.