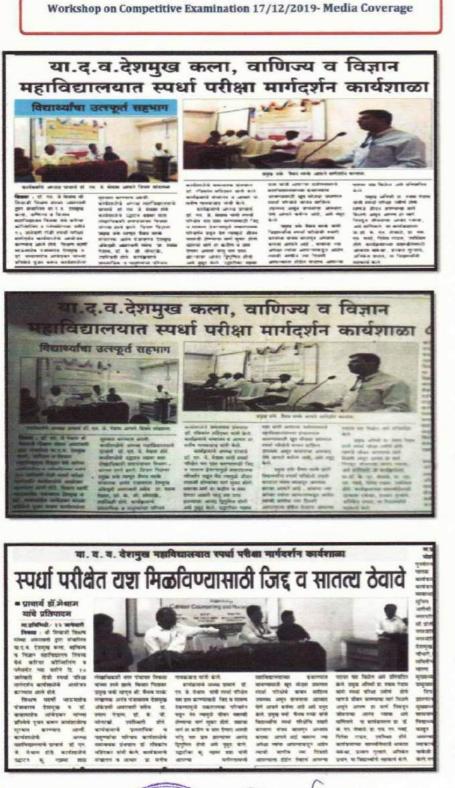

# Shri Shivaji Education Society, Amravati's Y.D.V.D. Arts, Commerce College, Teosa. Dist-Amravati Workshop on Competitive Examination 17/12/2019

Resource Person, Prof.Vaibhav Maske guided the Workshop with ICT Presentation

# Notice

Date: 14/12/2019

Place: Tiosa

All the students of the college are informed to attend the Workshop on Competitive Examination that is organized by Carrier Counseling Cell Y.D.V.D Arts, Commerce College, Tiosa at 17/12/2019 in the College Programme Hall.