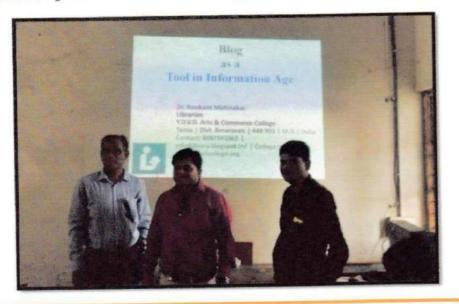

राष्ट्रीय मनन्दार दिना निभिन्ध या.इ.व. देशमुख महा, विद्यार्थ्यांना डॉ. संगीना धुयार यांनी प्रमुख वक्त्या म्हणून मार्गवर्त्तन करताना मतदानाचे महत्व पटवून देवून लोकराही बलकट करण्याचे आवाहन केले

राज्यसास्त्र या विषयाचे अध्ययन सुलभ होण्यासाठी Power Point Presentation, Audio-Visual, Unite Test, Home Assignements, Seminar, Group Discussion तसेच विद्यार्थ्यांना वेगवेगळे विषय टेवून शोध निर्बधाये संवलन केल्या जाते.

डॉ. संगीता भुयार याचे नॅग्रानल ऑन्फरन्स मध्ये शोधनिबंधाचे वाचन International Journals मध्ये Paper Publication तसेच डॉ. पंजवराव देशमुख याचे भारतीय संविधानात योगदान' या विधयावर Minor Research Project सुरू आहे.

> डॉ. संगीता एस. भुयार (राज्यशास्त विभाग प्रमुख)

डॉ. बाबासाहेब आंबेडकर सभागृहात महिला मेळाव्यामध्ये मार्गदर्शन करतांना प्रा. डॉ. संगिता प्रयार

TEOSA S V.D.V.D Arts, Commerce College, Teosa, Dist. Amravatj