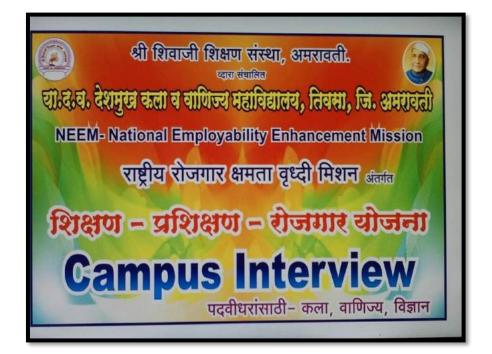

malin N Principal Y.D.V.DArts, Commerce College, Teosa, Dist. Amravati

Shri Shivaji Education Society, Amravati's Y.D.V.D. Arts, Commerce College, Teosa. Dist-Amravati National Employment Capacity Building Mission (NEEM) Prakshishan Rojgar Melawa (NEEM) 22/01/2019

On behalf of the Career Counseling Cell at Y.D.V.D. Arts, Commerce College, Tiosa. The Education-Training-Employment Fair was organized on 22nd January under the National Employment Capacity Building Mission (NEEM).

Shri Shivaji Education Society, Amravati's Y.D.V.D. Arts, Commerce College, Teosa. Dist-Amravati National Employment Capacity Building Mission (NEEM) Prakshishan Rojgar Melawa (NEEM) 22/01/2019