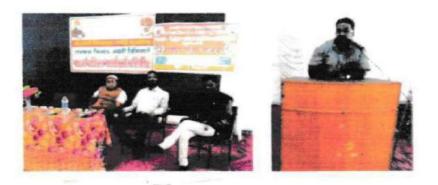

## Shri Shivaji Education Society, Amravati's Y.D.V.D. Arts, Commerce College, Teosa. Dist-Amravati

Workshop on Competitive Examination by NSS and Swami Vivekanand Bahuudeshiy Sanstha. 2016-2017

Workshop on competitive examination Organized by NSS Collaboration with Swami Vivekanand bahuudeshiy Samajik Sanstha dated on 26/01/2017. Mr. Ghadge Sir, Chief Officer, Tivasa Municipal Council and Mr. Dhadange, Tehsildar provided guidance on the subject of competitive examination.

२०) स्पर्धा परीक्षा मार्गदर्शन कार्यशाळा:

स्वामी विवेकानंद व राजमाता जिजाऊ जयंती निर्मित्ताने महाविद्यालयामध्ये दि १६ जाने २०१७ रोजी 'स्पर्धा परीक्षा मार्गदर्शन कार्यशाळंचे आयोजन' स्वामी विवेकानंद बहुउद्देशिय सामाजिक संस्था तिवसा व राष्ट्रीय सेवा योजना विभाग यांच्या संयुक्त विद्यमाने करण्यान आले होने. स्पर्धा परीक्षा कार्यशाळेमध्ये विविध विषयावर मार्गदर्शन करण्यासाठी श्री. धडांगे. मा. नायब. तर्हासलदार घाडगे साहेव. तसेच मुख्याधिकारी नगरपरिषद. तिवसा यांना मार्गदर्शनासाठी बोर्लविण्यात आलं होते. कार्यशाळंचे अध्यक्ष महाविद्यालयाचे प्राचार्य मनोज को जगताप यांनी भुषविले प्रमुख अतिथो म्हणून प्रा. सो. जो सोळंके कार्यक्रम अधिकारी डॉ. जं. की. गायकवाड श्री. राहूल धडांगे सचिव हे उपस्थित होते आजचे जग स्पर्धचे आहे. स्पर्धीशवाय आपण जीवन जगू शकत नसल्याने सर्वानाच स्पर्धमध्ये सहभागी व्हावे लागणार आहे त्यामुळे सर्वानी स्पर्धा परीक्षंची तयारी करावी असे आव्हान मार्गदर्शकांनो केली स्वंर्याशस्त. वाचन प्रामाणिक प्रयन्त. एकाग्र चित्ताने अध्यास केल्यास स्पर्धा परीक्षेमध्ये हमखास यशस्वी झाल्याशिवाय राहत नाही असं मत मार्गदर्शकांनी केले. यामध्ये महाविद्यालयातील सर्वय वर्गांचे विद्यार्थी मोठ्या संख्येने सहभागी झाले होते तसेच महाविद्यालयातील प्राध्यापक वर्ग या कार्यक्रमा मध्ये उपस्थित होते.

#### २०) स्पर्धा परीक्षा मार्गदर्शन कार्यझाळा:

स्वामी विवेकानंद व राजमाना जिलाऊ जयंती निमित्ताने महाविद्यालयामध्ये दि १६ जाने २०१७ रोजी 'स्पर्धा शौक्षा मार्गदर्शन कार्यशाळचे आधाजन' स्वामी विवेकानद वहुउद्देशय समाणिक संस्था निवसा व राष्ट्रांय संवा योजना विभाग यांच्या संयुक्त विद्यमाने करण्यान ओले होते. स्पर्धा परीक्षा कार्यशाळेमध्ये विविध विषयावर मार्गदर्शन करण्यासाठी थ्री. धडांगे. मा. नापव. नर्तसलदार घाड्रगे साहेव. नसंच मुख्याधिकारी नगरपरिषद. 'तचसा यांना मार्गदर्शनासाठी वोर्लविण्यान आले होते. कार्यशाळंचे अध्यक्ष महाविद्यालयाचे प्राचाये मनोज कौ जगताप यांनी भुर्णवले प्रमुख अतिथी म्हणून प्रा. सो. जी सोळके कार्यक्रम अधिकारी डॉ. ते की. गायकचाड थ्री. राहुन धडांगे सचिव हे उपस्थित होते आजचे जग स्पर्धचे आहे. स्पर्धीशवाय आपण जीवन जगु शकन नसल्याने सर्वानाच स्पर्धेमध्ये सहभागी व्हावे लागणार आहे त्यामुळे सर्वानी स्पर्धा परीक्षंची तयारी करावी असे आव्यन मार्गदर्शकांनी केली स्वंयशिस्त. वाचन प्रामाणिक प्रवल. एकाय चिनाने अध्यास केल्यास स्पर्धा परीक्ष्मध्ये झम्बास यशस्वौ झाल्याशिवाय राहत नाही असं मन मार्गदर्शकांनी केले. यामध्ये महाविद्यालयातील सर्वय वर्गाचे विद्यार्थी मोठ्या संख्येने सहभागी झाले होते तसंच महाविद्यालयातील प्राध्य स्व