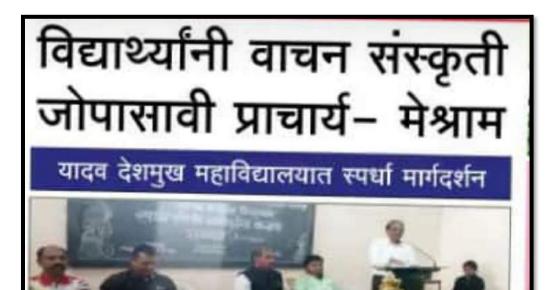

**Media Coverage** 

तिबसा (सा.प्र.) : विद्याध्यांना जास्तील जास्त वेक हा वोबाईमध्ये जाती. त्यांएकजी विद्याम्पांनी वृत्तपत्र वायून आपली बाचन संस्कृती जोपासाची स्पर्धा परीक्षेला सामोरे जाताना अडचक निर्माण होणार नहीं, असे प्रतिपादन यादव दे समुख क ला, वाशिष्टय महाविद्यालय तिवसा देवील प्राथार्य डॉ.एन.जे.मेखाम यांनी केले.

ते करीजर कार्जसलीम सेल पादव देशपुख कला, वामिज्य महाविद्यालय तिवसा व पोलिस रटेशन तिवसा यांच्या संयुक्त विद्यमाने स्वर्धा परिक्षा पार्गदर्शन केंद्राच्या उद्घाटनाव्रसंगी बोलत हो ते. महाविद्यालयाच्या अध्यक्षस्थानी महाविद्यालयाचे प्रायार्थ डॉ.एन.जे.चेश्वाम हे होते तर उद्घाटन म्हणून महाविद्यालयाचे प्राय्यापक जगदास सोक्षंक हे होते. तर प्रमुख वक्ते म्हणून निवसा पोलिस रहे शनच उपपोलिस निरीक्षक आशिष बोरकर द प्रमुख अस्तियी म्हणून करिश्वर काउंजालीग संलचे सामन्द्रयक डॉ.रचिकांस महिदकर तसेच शेखर चोधरी व्यामस्पीठकर उपस्थित होते.

त्यांनी पुढं महटले की, विद्याच्यांनी इंग्रजी भाषेला न पावरता नेहमी मित्रासंकत इंग्रजीत संभाषण कराये. विद्याच्यांना मार्गदर्शन करतांना बोरफर यांनी मार्टले की, विद्याच्यांनी सर्वप्रथम जबाबदार नागरीक होने परजेचे जाहे. विद्याच्यांनी इंथाल्यात असले ल्या स्वर्धा प्रशिक्षेच्या पुस्तकांधा पण्डदा प्र्यापा. तिवसा वेथील नहाविद्यालय मोफत स्वर्धा परीक्षेचे कां सुरू करण्यात आलेले असून या वर्गाल ७० विद्यार्थी उपस्थित राहते. या कालि जास्तील जास्त विद्यार्थ्यांनी उपस्थित राहण्यापे अत्याहन सुच्या त्यांनी केले.

याप्रसंगी प्रा. वरणदास सोळके, डॉ. रविकांत महिंदकर तसेख हो स योधरी यांनी उपस्थित विद्यार्थ्यांना रुप्यां परीक्षेत्रावत मार्गदर्शन केले. कार्यक्रमासे संवालन व आभार प्रदर्शन मोनाली नंदवने यांनी के ले. कार्यक्रमाला महाविद्यालयालील प्राध्यापक व विद्यार्थी मोठ्या प्रमाणात उपश्चित होते.