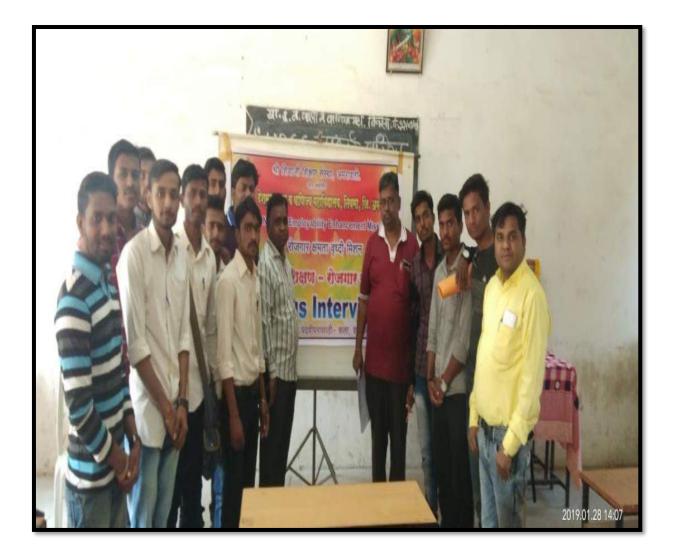

## Shri Shivaji Education Society, Amravati's Y.D.V.D. Arts, Commerce College, Teosa. Dist-Amravati

Workshop on Competitive Examination by NSS and Swami Vivekanand Bahuudeshiy Sanstha. 2016-2017

Workshop on competitive examination Organized by NSS Collaboration with Swami Vivekanand bahuudeshiy Samajik Sanstha dated on 26/01/2017. Mr. Ghadge Sir, Chief Officer, Tivasa Municipal Council and Mr. Dhadange, Tehsildar provided guidance on the subject of competitive examination.

२०) स्पर्धा परीक्षा मार्गदर्शन कार्यशाळा:

स्वामी विवेकानंद व राजमाता जिजाऊ जयंती निर्मित्ताने महाविद्यालयामध्ये दि १६ जाने २०१७ रोजी 'स्पर्धा परीक्षा मार्गदर्शन कार्यशाळंचे आयोजन' स्वामी विवेकानंद बहुउद्देशिय सामाजिक संस्था तिवसा व राष्ट्रीय सेवा योजना विभाग यांच्या संयुक्त विद्यमाने करण्यान आले होने. स्पर्धा परीक्षा कार्यशाळेमध्ये विविध विषयावर मार्गदर्शन करण्यासाठी श्री. धडांगे. मा. नायब. तर्हासलदार घाडगे साहेव. तसेच मुख्याधिकारी नगरपरिषद. तिवसा यांना मार्गदर्शनासाठी बोर्लविण्यात आलं होते. कार्यशाळंचे अध्यक्ष महाविद्यालयाचे प्राचार्य मनोज को जगताप यांनी भुषविले प्रमुख अतिथो म्हणून प्रा. सो. जो सोळंके कार्यक्रम अधिकारी डॉ. जं. की. गायकवाड श्री. राहूल धडांगे सचिव हे उपस्थित होते आजचे जग स्पर्धचे आहे. स्पर्धीशवाय आपण जीवन जगू शकत नसल्याने सर्वानाच स्पर्धमध्ये सहभागी व्हावे लागणार आहे त्यामुळे सर्वानी स्पर्धा परीक्षंची तयारी करावी असे आव्हान मार्गदर्शकांनो केली स्वंर्याशस्त. वाचन प्रामाणिक प्रयन्त. एकाग्र चित्ताने अध्यास केल्यास स्पर्धा परीक्षेमध्ये हमखास यशस्वी झाल्याशिवाय राहत नाही असं मत मार्गदर्शकांनी केले. यामध्ये महाविद्यालयातील सर्वय वर्गांचे विद्यार्थी मोठ्या संख्येने सहभागी झाले होते तसेच महाविद्यालयातील प्राध्यापक वर्ग या कार्यक्रमा मध्ये उपस्थित होते.

### Notice

Date: 10-01-2017

This is to inform to all students of the college that One Day Workshop on Competitive Examination is organized by N.S.S and Swami vivekanad Bahuudeshiy samajik santha, Teosa on Dated 16-01-2017 in Y.D.V.D. Arts, Commerce College, Teosa.