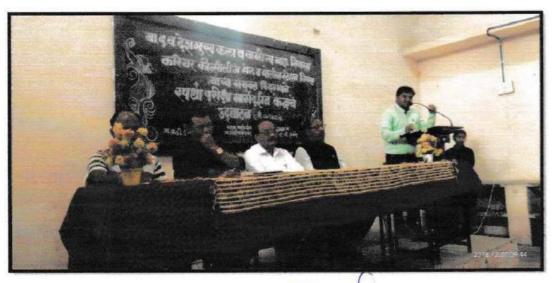

२०) स्पर्धा परीक्षा मार्गदर्शन कार्यशाळा:

स्वामी विवेकानंद व राजमाता जिजाऊ जयंती निर्मित्ताने महाविद्यालयामध्ये दि १६ जाने २०१७ रोजी 'स्पर्धा परीक्षा मार्गदर्शन कार्यशाळंचे आयोजन' स्वामी विवेकानंद बहुउद्देशिय सामाजिक संस्था तिवसा व राष्ट्रीय सेवा योजना विभाग यांच्या संयुक्त विद्यमाने करण्यान आले होने. स्पर्धा परीक्षा कार्यशाळेमध्ये विविध विषयावर मार्गदर्शन करण्यासाठी श्री. धडांगे. मा. नायब. तर्हासलदार घाडगे साहेव. तसेच मुख्याधिकारी नगरपरिषद. तिवसा यांना मार्गदर्शनासाठी बोर्लविण्यात आलं होते. कार्यशाळंचे अध्यक्ष महाविद्यालयाचे प्राचार्य मनोज को जगताप यांनी भुषविले प्रमुख अतिथो म्हणून प्रा. सो. जो सोळंके कार्यक्रम अधिकारी डॉ. जं. की. गायकवाड श्री. राहूल धडांगे सचिव हे उपस्थित होते आजचे जग स्पर्धचे आहे. स्पर्धीशवाय आपण जीवन जगू शकत नसल्याने सर्वानाच स्पर्धमध्ये सहभागी व्हावे लागणार आहे त्यामुळे सर्वानी स्पर्धा परीक्षंची तयारी करावी असे आव्हान मार्गदर्शकांनो केली स्वंर्याशस्त. वाचन प्रामाणिक प्रयन्त. एकाग्र चित्ताने अध्यास केल्यास स्पर्धा परीक्षेमध्ये हमखास यशस्वी झाल्याशिवाय राहत नाही असं मत मार्गदर्शकांनी केले. यामध्ये महाविद्यालयातील सर्वय वर्गांचे विद्यार्थी मोठ्या संख्येने सहभागी झाले होते तसेच महाविद्यालयातील प्राध्यापक वर्ग या कार्यक्रमा मध्ये उपस्थित होते.